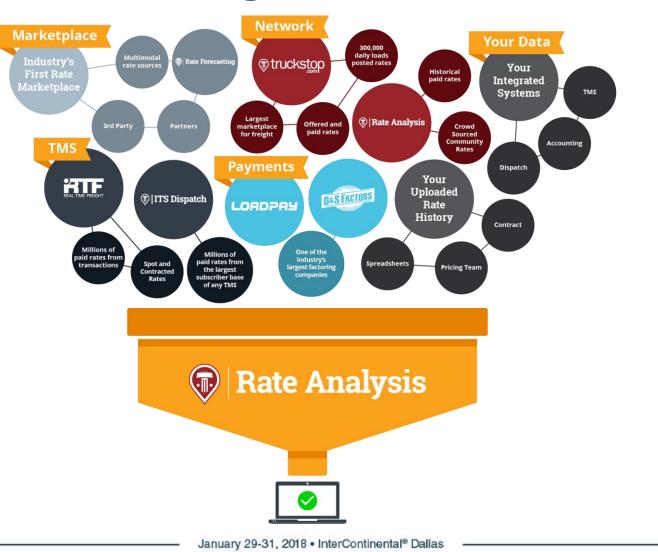

# NIT LEAGUE TRANSPORTATION SUMMIT

Embrace the Future: Developing Your Transportation Survival Kit

January 29-31, 2018 • InterContinental® Dallas







NIT LEAGUE TRANSPORTATION SUMMIT



**Brent Hutto** Chief Relationship Officer Truckstop.com

<u>About us</u>

Truckstop.com is a family of brands that provides end-to-end solutions throughout various links in the supply chain.



Founded in 1995 as the web's first load board.



NIT LEAGUE

Largest freight-matching ecosystem in the transportation industry.



More than 70-100+ million loads posted annually.



## Big Data

NIT LEAGUE TRANSPORTATION SUMMIT

4







#### Live Feed: Postings & Rates

NIT LEAGUE TRANSPORTATION SUMMIT

|               | Available<br>Loads | Opportunity<br>Amount | Avg. Posted<br>Rate/Mile | Loads Moved<br>Today | Opportunity<br>Realized | Avg. Paid<br>Rate/Mile |
|---------------|--------------------|-----------------------|--------------------------|----------------------|-------------------------|------------------------|
| Flatbed 🚛     | 126,313            | \$139.6 M             | \$2.02                   | 142,870              | \$172.6 M               | \$1.99                 |
| Van 💻         | 59,777             | \$60.8 M              | \$1.70                   | 84,181               | \$107.6 M               | \$1.76                 |
| Reefer 🚬      | 32,493             | \$52.2 M              | \$1.45